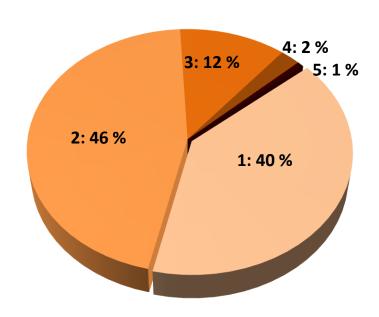

#### Feedback on programme – I

#### How do you rate ...

Feedback from EMS&ECAM 2015 Participants