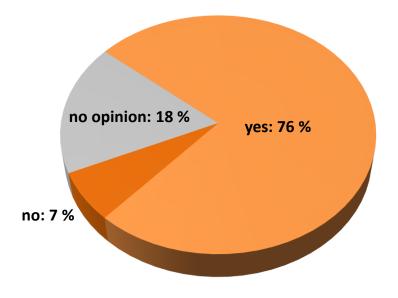

#### In principle video-graphic recording at the conference is not allowed.

Is it acceptable to you as presenting or contributing author that photos or movies are taken of your slides and/or poster?

Do you expect the organisers to enforce such a ban?