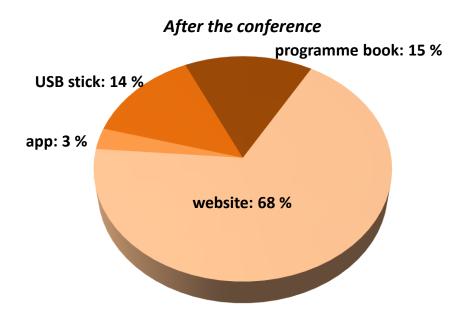

side meetings?



... the exhibition?



... any of the poster introductions?







#### In principle video-graphic recording at the conference is not allowed.

Is it acceptable to you as presenting or contributing author that photos or movies are taken of your slides and/or poster?



Do you expect the organisers to enforce such a ban?







This year oral sessions in the morning started at 9:00h instead of 8:30h. This may entail longer evening hours or less oral and more poster presentations.

#### Which starting time do you prefer?





# Feedback on information provision – I

# How do you rate the information provision through the conference site?







### Feedback on information provision – II

#### Which is your preferred tool to access information on the session programme?









# Feedback on information provision – III

#### A list of participants was provided on the conference site.

Did you access it?



#### Do you think this is necessary?







# How old are you?





#### Relevance of programme groups

#### Which of the EMS & ECAM Programme Groups are most relevant to you?

- Multiple answers possible





#### We plan for workshops in 2016: would you be interested in the following?

- Multiple answers possible