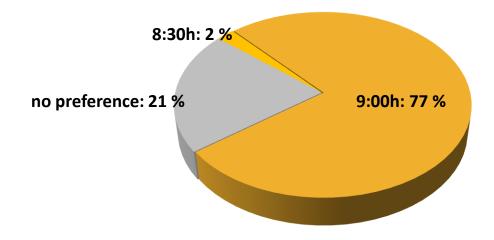

This year oral sessions in the morning started at 9:00h instead of 8:30h. This may entail longer evening hours or less oral and more poster presentations.

#### Which starting time do you prefer?