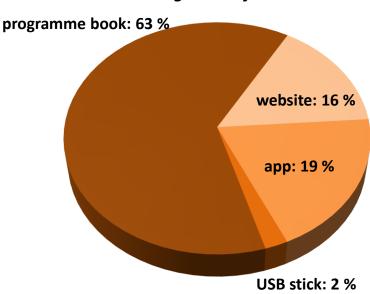

### Feedback on information provision – II

#### Which is your preferred tool to access information on the session programme?