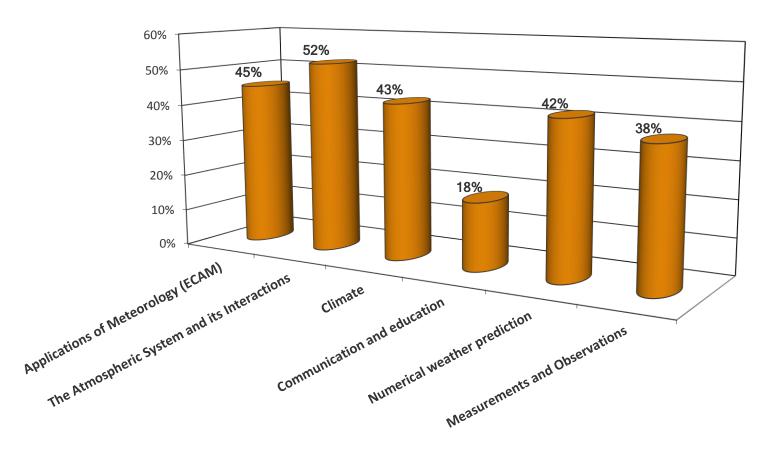

#### Relevance of programme groups

#### Which of the EMS & ECAM Programme Groups are most relevant to you?

- Multiple answers possible