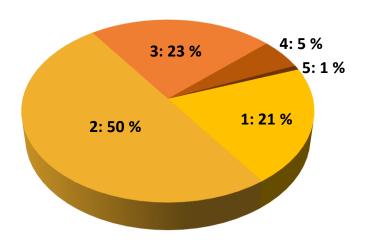

# 15th EMS Annual Meeting 12th European Conference on Applications of Meteorology

# Feedback from conference participants

- published in December 2015

Of the 486 participants, 132 contributed to this survey.

A country statistics is available from <a href="http://www.ems2015.eu/home.html">http://www.ems2015.eu/home.html</a>



#### Feedback on programme – I

#### How do you rate ...



Feedback from EMS&ECAM 2015 Participants



# Feedback on programme – II

#### How do you rate ...







#### ... the poster introductions





# Feedback on programme – III

#### Did you attend ...

#### ... the debate on Big Data in Meteorology?



... any of the side meetings?



... the exhibition?



... any of the poster introductions?







#### In principle video-graphic recording at the conference is not allowed.

Is it acceptable to you as presenting or contributing author that photos or movies are taken of your slides and/or poster?



Do you expect the organisers to enforce such a ban?







This year oral sessions in the morning started at 9:00h instead of 8:30h. This may entail longer evening hours or less oral and more poster presentations.

#### Which starting time do you prefer?





# Feedback on information provision – I

# How do you rate the information provision through the conference site?







### F