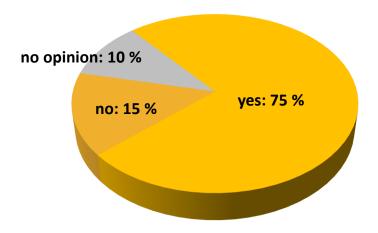

#### In principle video-graphic recording at the conference is not allowed.

Is it acceptable to you as presenting or contributing author that photos or movies are taken of your slides and/or poster?

Do you expect the organisers to enforce such a ban?