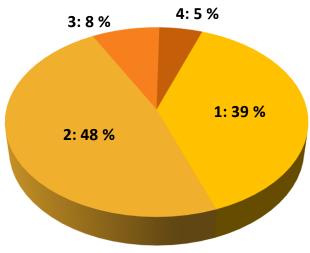

# 15th EMS Annual Meeting 12th European Conference on Applications of Meteorology

# Feedback from conference participants

- published in December 2015

Of the 486 participants, 132 contributed to this survey.

A country statistics is available from <a href="http://www.ems2015.eu/home.html">http://www.ems2015.eu/home.html</a>



#### Feedback on programme – I

#### How do you rate ...



Feedback from EMS&ECAM 2015 Participants



# Feedback on programme – II

#### How do you rate ...







#### ... the poster introductions





# Feedback on programme – III

#### Did you attend ...

#### ... the debate on Big Data in Meteorology?



... any of the side meetings?



... the exhibition?



... any of the poster introductions?







#### In principle video-graphic recording at the conference is not allowed.

Is it acceptable to you as presenting or contributing author that photos or movies are taken of your slides and/or poster?



Do you expect the organisers to enforce such a ban?







This year oral sessions in the morning started at 9:00h instead of 8:30h. This may entail longer evening hours or less oral and more poster presentations.

#### Which starting time do you prefer?





# Feedback on information provision – I

# How do you rate the information provision th